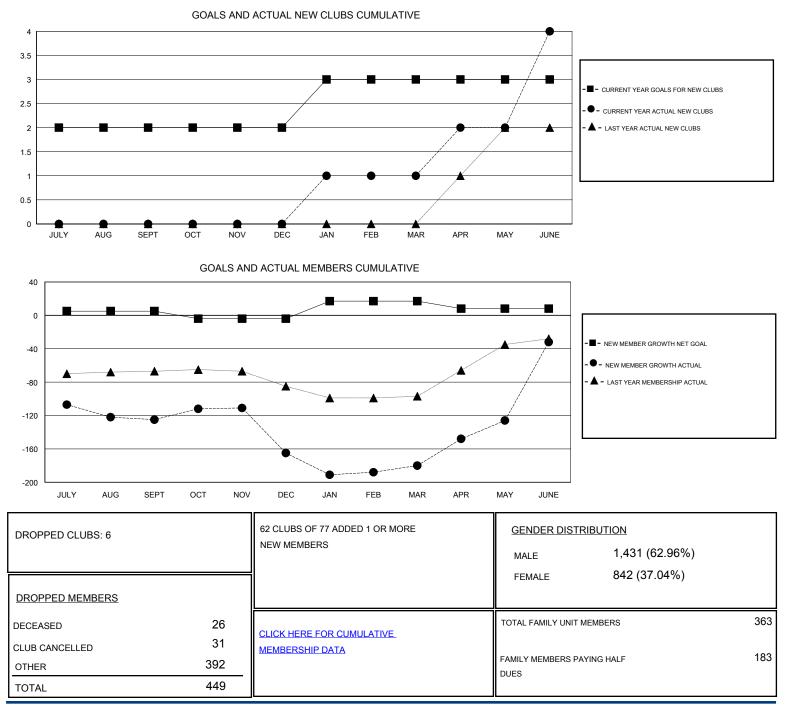

## OPEN LOCATION TEXAS GMT CA GMT: Clubs Members RESULTS FOR 2016-2017 RESULTS FOR 2016-2017 NEW CLUB GOAL NEW CLUBS DROPPED CLUBS NEW MEMBER GROWTH NEW MEMBER DROPPED QUARTER QUARTER NET GOAL (not reinstated GROWTH ACTUAL (not MEMBERS ACTUAL or transfers) reinstated or transfers) (including transfers) 2 0 2 5 193 68 JULY/AUG/SEPT JULY/AUG/SEPT 0 0 1 64 104 OCT/NOV/DEC OCT/NOV/DEC -9 1 21 91 1 1 76 JAN/FEB/MAR JAN/FEB/MAR 0 3 2 APR/MAY/JUNE APR/MAY/JUNE -9 210 62